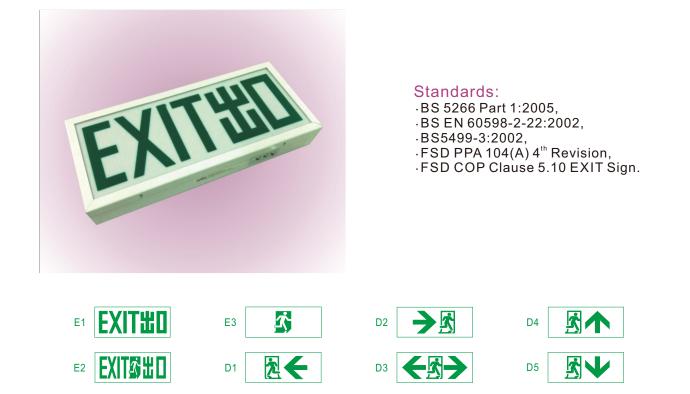

## Features:

- · Wall-mount.
- · More reliable for using Ni-Cad / Ni-Mh battery.
- · AC and DC mode are in same lumen output.
- · High efficiency super flux LED lamps with high performance.

## Specification:

• Self-contained, maintained type, automatic changeover device for minimum 2 or 3 hours battery back up.

| Model                     | ALS-20            | C-B330 | ALS-2C-            | B415                                                          | ALS-2             | 2C-B610   |
|---------------------------|-------------------|--------|--------------------|---------------------------------------------------------------|-------------------|-----------|
| Battery Type              |                   |        | Sealed Ni          |